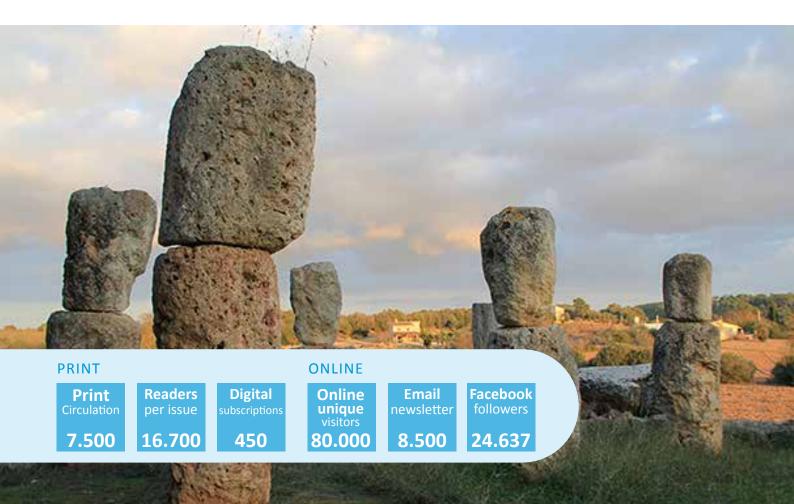

### SCOPE

Archeologie Magazine reaches 16.700 archeology enthousiasts and has a circulation of 7.500 copies.

Archeologieonline.nl attracts 80.000 unique visitors per month. The email newsletter of Archeologie Magazine has 8.500 subscribers.

Email newsletter

Virtùmedia B.V. Daan Couwenbergh 80.000 unique visitors per month 8.500 subscribers